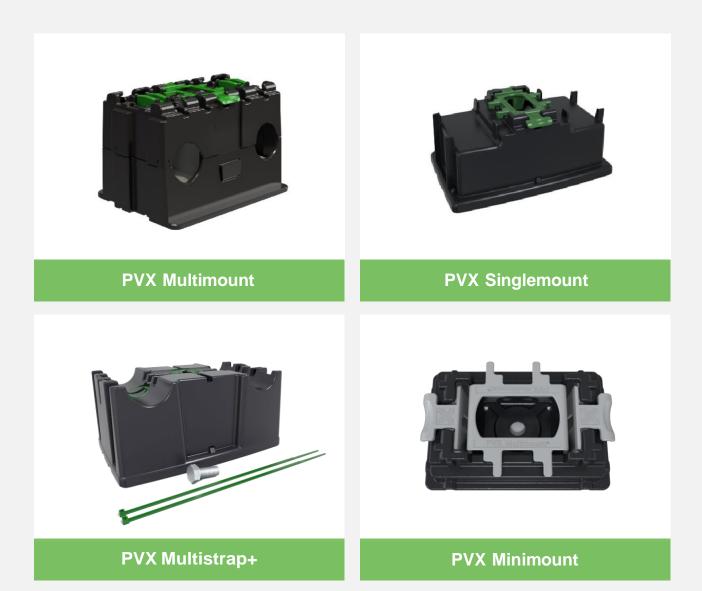

| PVX Multimount                    |                  |
|-----------------------------------|------------------|
| Mesh tray + Tube mounting system: | Flat roof        |
| Mesh tray:                        | 50mm 300mm width |
| Tube:                             | 2 x ø16 - 32mm   |
| Simply Click & Go systeem         |                  |
| Warranty:                         | 15 year          |

| PVX PVX Multistrap+ - Newrap / M8 |                                                     |
|-----------------------------------|-----------------------------------------------------|
| Tube / M8 mounting system:        | Flat roof                                           |
| Tube:<br>M8:                      | 2x ø16 - 32mm<br>1x ø16 - 100mm<br>max. 300mm breed |
| Simply Strap or Screw systeem     |                                                     |
| Warranty:                         | 15 year                                             |
|                                   |                                                     |