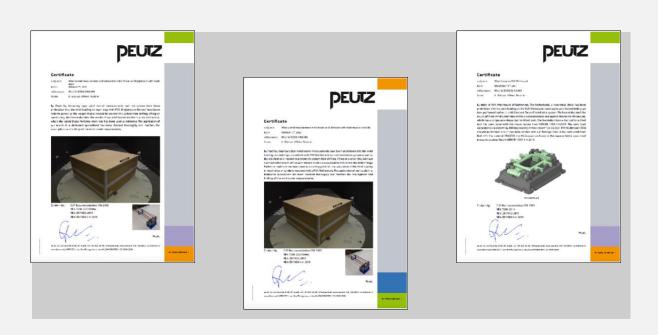

#### WIND CERTIFICATION

All our mounting systems have been tested by the independent consultancy firm Peutz BV (equipped with its own wind tunnel) in accordance with all applicable standards. Having wind tunnel tests performed provides us with precise insights to prevent any shifting, lifting, or tilting our mounting systems.

The results of the wind tunnel studies are compiled into an internal calculation tool, enabling us to calculate every project involving mesh tray, tube or M8 applications. This applies equally to projects installed outside the Netherlands.

### **Certificates**