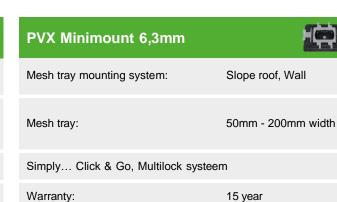

| PVX Multimount                    |                  |
|-----------------------------------|------------------|
| Mesh tray + Tube mounting system: | Flat roof        |
| Mesh tray:                        | 50mm 300mm width |
| Tube:                             | 2 x ø16 - 32mm   |
| Simply Click & Go systeem         |                  |
| Warranty:                         | 15 year          |