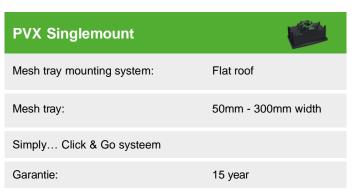

unt develops and manufactures (100% Dutch made) tube, mesh tray and M8 application mounting systems for flat roofs, slope roofs, walls. With a huge passion for cable management and a clear mission to become 'the new standard in cable management', the foundation for the company has been laid. Choosing PVX Multimount® means choosing innovation, product quality, customer focus and sustainability.

| PVX Multimount                    |                  |
|-----------------------------------|------------------|
| Mesh tray + Tube mounting system: | Flat roof        |
| Mesh tray:                        | 50mm 300mm width |
| Tube:                             | 2 x ø16 - 32mm   |
| Simply Click & Go systeem         |                  |
| Warranty:                         | 15 year          |









| PVX PVX Multistrap+ - Newrap / M8 |                                                     |
|-----------------------------------|-----------------------------------------------------|
| Tube / M8 mounting system:        | Flat roof                                           |
| Tube:<br>M8:                      | 2x ø16 - 32mm<br>1x ø16 - 100mm<br>max. 300mm breed |
| Simply Strap or Screw systeem     |                                                     |
| Warranty:                         | 15 year                                             |
|                                   |                                                     |









Click here for the installation videos





#### WIND CERTIFICATION

All our mounting systems have been tested by the independent consultancy