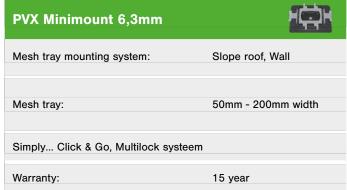

& Go systeem  |                    |
| Warranty:                  | 15 year            |

| <u> </u>       | \(\frac{1}{2}\overline{0}^2\) |
|----------------|-------------------------------|
| Wind certified | UV-protected                  |
|                |                               |

| PVX Multistrap+ - Tiewrap / M8 |                                 |
|--------------------------------|---------------------------------|
| Tube / M8 mounting system:     | Flat roof                       |
| Tube:                          | 2x ø16 - 32mm<br>1x ø16 - 100mm |
| M8:                            | max. 300mm breed                |
| Simply Strap or Screw systeem  |                                 |
| Warranty:                      | 15 year                         |



Wind certified











Click here for the installation videos







#### WIND CERTIFICATION

All our mounting systems have been tested by the independent consultancy firm Peutz BV (equipped with its own wind tunnel) in accordance with all applicable standards. Having wind tunnel tests performed provides us with precise insights to prevent any shifting, lifting, or tilting our mounting systems.

The results of the wind tunnel studies are compiled into an internal calculation tool, enabling us to calculate every project involving mesh tray, tube or M8 applications. This applies equally to projects installed outside the Netherlands.

**JUST DO DIFFERENT** 

### **Certificates**





## **PVX Multimount**® is active in the following countries:



We distribute our mounting systems through our network of dis