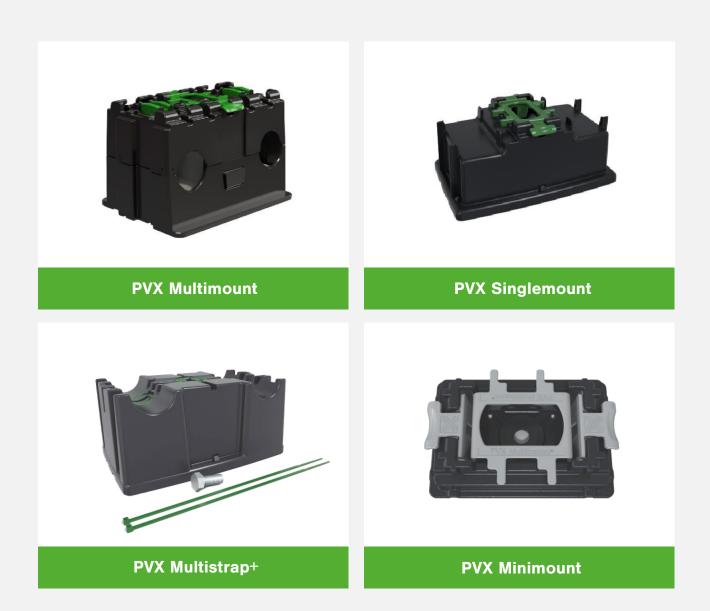

| PVX Multimount                    |                  |
|-----------------------------------|------------------|
| Mesh tray + Tube mounting system: | Flat roof        |
| Mesh tray:                        | 50mm 300mm width |
| Tube:                             | 2 x ø16 - 32mm   |
| Simply Click & Go systeem         |                  |
| Warranty:                         | 15 year          |

| PVX Singlemount            |                    |
|----------------------------|--------------------|
| Mesh tray mounting system: | Flat roof          |
| Mesh tray:                 | 50mm - 300mm width |
| Simply Click & Go systeem  |                    |
| Warranty:                  | 15 year            |

| PVX Multistrap+ - Tiewrap / M8 |                                 |
|--------------------------------|---------------------------------|
| Tube / M8 mounting system:     | Flat roof                       |
| Tube:                          | 2x ø16 - 32mm<br>1x ø16 - 100mm |
| M8:                            | max. 300mm breed                |
| Simply Strap or Screw systeem  |                                 |
| Warranty:                      | 15 year                         |