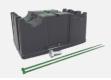

| PVX Multimount                    |                  |
|-----------------------------------|------------------|
| Mesh tray + Tube mounting system: | Flat roof        |
| Mesh tray:                        | 50mm 300mm width |
| Tube:                             | 2 x ø16 - 32mm   |
| Simply Click & Go systeem         |                  |
| Warranty:                         | 15 year          |

| PVX Singlemount            |                    |
|----------------------------|--------------------|
| Mesh tray mounting system: | Flat roof          |
| Mesh tray:                 | 50mm - 300mm width |
| Simply Click & Go systeem  |                    |
| Warranty:                  | 15 year            |