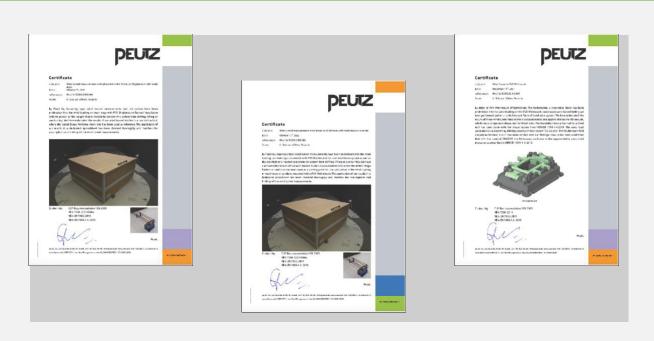

#### WIND CERTIFICATION

All our mounting systems have been tested by the independent consultancy firm Peutz BV (equipped with its own wind tunnel) in accordance with all applicable standards. Having wind tunnel tests performed provides us with precise insights to prevent any shifting, lifting, or tilting our mounting systems.

The results of the wind tunnel studies are compiled into an internal calculation tool, enabling us to calculate every project involving mesh tray, tube or M8 applications. This applies equally to projects installed outside the Netherlands.

### **Certificates**